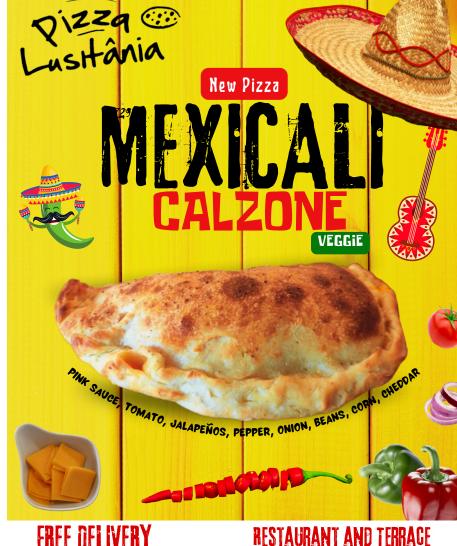

Medium Pizza + 1 Garlic Bread + 2 Drinks + 2 Desserts\*

## SUPER MENU FAMILY



Family Pizza + 2 Garlic Breads + 3 Drinks + 3 Desserts\*

Referring to all Menus/Super Menus: Pizzas up to 3 Ingredients (except shrimp and ham)

\*Menus/SuperMenus desserts: All desserts, except Chocolate Mousse

From Tuesday to Sunday, including Holidays

## OFFER WEEKEND



Pizza Familiar com 3 ou mais ingredientes 1.5L DRINK OR 4 DESSERTS\*

OFFER from Friday to Sunday, including Holidays

## EXCEPT HOLIDAYS



or more ingredients or orders over €25

CANNED DRINKS OR DESSERTS\*

OFFER from Tuesday to Friday, at lunch

## OPENING HOURS

## FROM TUESDAY TO FRIDAY

Lunch 12:00 pm to 3:00 pm Dinner 6:30 pm to 10:30 pm

## WFFKFND

Lunch 12:00 pm to 3:15 pm Dinner 6:45 pm to 10:45 pm DAY OFF: Monday











🙎 RUA SÃO TOMÉ, 237 A • ALVIDE, CASCAIS

www.pizzalusitaniaexpresso.pt











Desserts\* or 1 Garlic Bread

# 20,50€

MENU FAMILY

Family Pizza + 3 Drinks + 3 Desserts\* or 2 Garlic Breads

# KIDS \*\*Pudding or ice 8.50€ cream

MENU KIDS

Small Pizza with ham + 1 Drink + 1 Dessert\*\*

## SUPER MENU YOU & ME



Medium Pizza + 1 Garlic Bread + 2 Drinks + 2 Desserts\*

## SUPER MENU FAMILY



Family Pizza + 2 Garlic Breads + 3 Drinks + 3 Desserts\*

Referring to all Menus/Super Menus: Pizzas up to 3 Ingredients (except shrimp and ham)

\*Menus/SuperMenus desserts: All desserts, except Chocolate Mousse

From Tuesday to Sunday, including Holidays

## OFFER WEEKEND



Pizza Familiar com 3 ou mais ingredientes 1.5L DRINK OR 4 DESSERTS\*

OFFER from Friday to Sunday, including Holidays