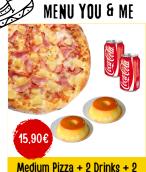

Desserts\* or 1 Garlic Bread

# 20,50€

MENU FAMILY

Family Pizza + 3 Drinks + 3 Desserts\* or 2 Garlic Breads

# KIDS \*\*Pudding or ice 8.50€ cream

MENU KIDS

Small Pizza with ham + 1 Drink + 1 Dessert\*\*

## SUPER MENU YOU & ME



Medium Pizza + 1 Garlic Bread + 2 Drinks + 2 Desserts\*

## SUPER MENU FAMILY



Family Pizza + 2 Garlic Breads + 3 Drinks + 3 Desserts\*

Referring to all Menus/Super Menus: Pizzas up to 3 Ingredients (except shrimp and ham)

\*Menus/SuperMenus desserts: All desserts, except Chocolate Mousse

From Tuesday to Sunday, including Holidays

## OFFER WEEKEND



Pizza Familiar com 3 ou mais ingredientes 1.5L DRINK OR 4 DESSERTS\*

OFFER from Friday to Sunday, including Holidays

## EXCEPT HOLIDAYS



or more ingredients or orders over €25

CANNED DRINKS OR DESSE