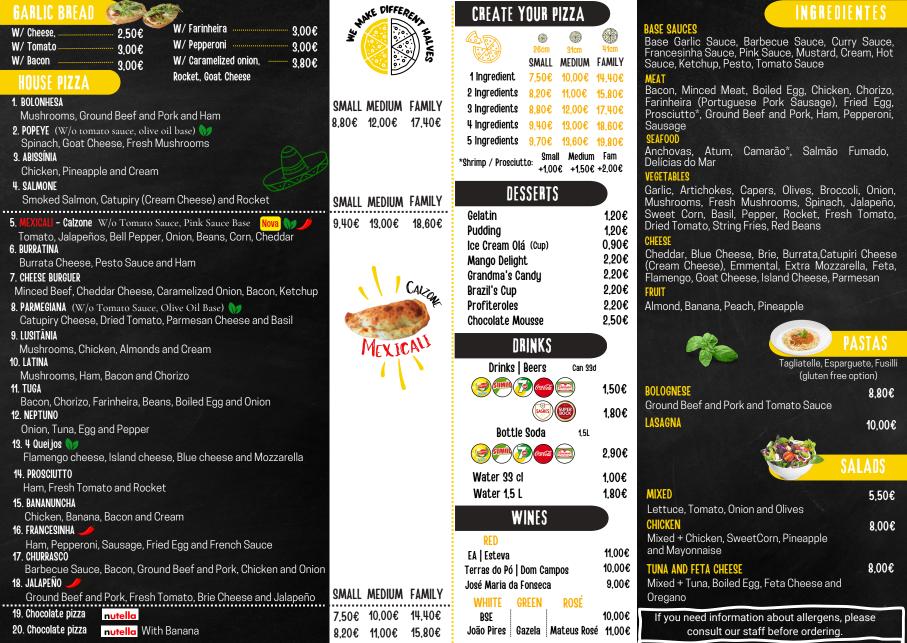

Family Pizza + 2 Garlic Breads + 3 Drinks + 3 Desserts\*

Referring to all Menus/Super Menus: Pizzas up to 3 Ingredients (except shrimp and ham)

\*Menus/SuperMenus desserts: All desserts, except Chocolate Mousse

From Tuesday to Sunday, including Holidays

## OFFER WEEKEND



Pizza Familiar com 3 ou mais ingredientes 1.5L DRINK OR 4 DESSERTS\*

OFFER from Friday to Sunday, including Holidays

## EXCEPT HOLIDAYS



or more ingredients or orders over €25

CANNED DRINKS OR DESSERTS\*

OFFER from Tuesday to Friday, at lunch

## OPENING HOURS

## FROM TUESDAY TO FRIDAY

Lunch 12:00 pm to 3:00 pm Dinner 6:30 pm to 10:30 pm

## WFFKFND

Lunch 12:00 pm to 3:15 pm Dinner 6:45 pm to 10:45 pm DAY OFF: Monday











🙎 RUA SÃO TOMÉ, 237 A • ALVIDE, CASCAIS

www.pizzalusitaniaexpresso.pt