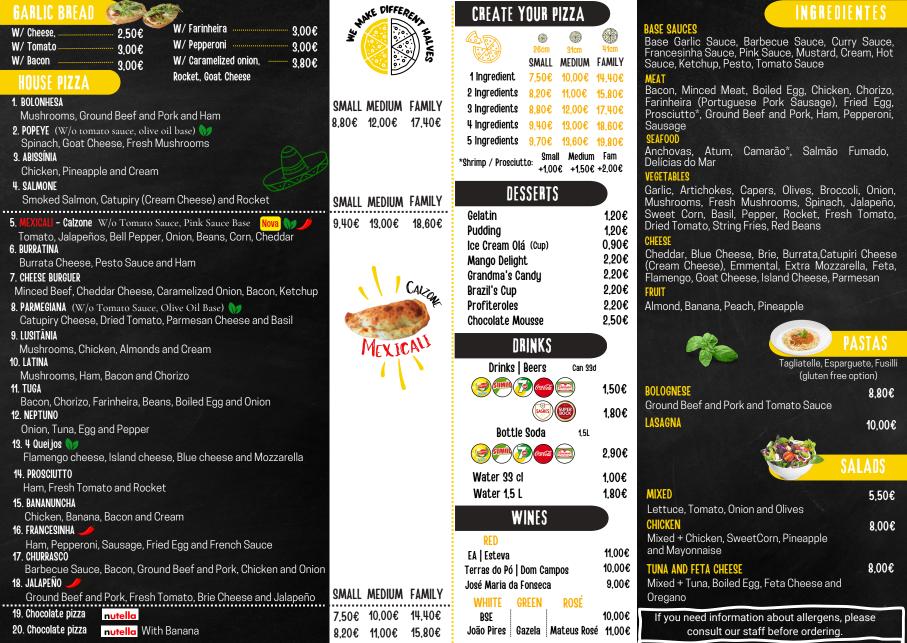

Family Pizza + 2 Garlic Breads + 3 Drinks + 3 Desserts\*

Referring to all Menus/Super Menus: Pizzas up to 3 Ingredients (except shrimp and ham)

\*Menus/SuperMenus desserts: All desserts, except Chocolate Mousse

From Tuesday to Sunday, including Holidays

## OFFER WEEKEND



Pizza Familiar com 3 ou mais ingredientes 1.5L DRINK OR 4 DESSERTS\*

OFFER from Friday to Sunday, including Holidays

## EXCEPT HOLIDAYS



or more ingredients or orders over €25

CANNED DRINKS OR DESSERTS\*

OFFER from Tuesday to Friday, at lunch

## OPENING HOURS

## FROM TUESDAY TO FRIDAY

Lunch 12:00 pm to 3:00 pm Dinner 6:30 pm to 10:30 pm

## WFFKFND

Lunch 12:00 pm to 3:15 pm Dinner 6:45 pm to 10:45 pm DAY OFF: Monday











🙎 RUA SÃO TOMÉ, 237 A • ALVIDE, CASCAIS

www.pizzalusitaniaexpresso.pt











Desserts\* or 1 Garlic Bread

# 20,50€

MENU FAMILY

Family Pizza + 3 Drinks + 3 Desserts\* or 2 Garlic Breads

# KIDS \*\*Pudding or ice 8.50€ cream

MENU KIDS

Small Pizza with ham + 1 Drink + 1 Dessert\*\*

## SUPER MENU YOU & ME



Medium Pizza + 1 Garlic Bread + 2 Drinks + 2 Desserts\*

## SUPER MENU FAMILY



Family Pizza + 2 Garlic Breads + 3 Drinks + 3 Desserts\*

Referring to all Menus/Super Menus: Pizzas up to 3 Ingredients (except shrimp and ham)

\*Menus/SuperMenus desserts: All desserts, except Chocolate Mousse

From Tuesday to Sunday, including Holidays

## OFFER WEEKEND



Pizza Familiar com 3 ou mais ingredientes 1.5L DRINK OR 4 DESSERTS\*

OFFER from Friday to Sunday, including Holidays

## EXCEPT HOLIDAYS



or more ingredients or orders over €25

CANNED DRINKS OR DES