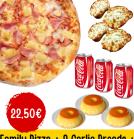

# 20,50€

MENU FAMILY

Family Pizza + 3 Drinks + 3 Desserts\* or 2 Garlic Breads