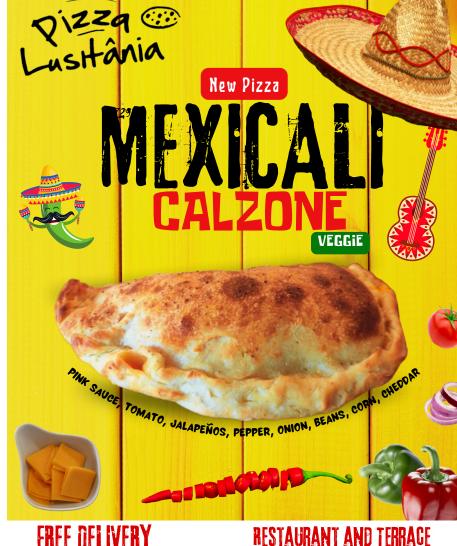

Medium Pizza + 1 Garlic Bread + 2 Drinks + 2 Desserts\*

## SUPER MENU FAMILY



Family Pizza + 2 Garlic Breads + 3 Drinks + 3 Desserts\*

Referring to all Menus/Super Menus: Pizzas up to 3 Ingredients (except shrimp and ham)

\*Menus/SuperMenus desserts: All desserts, except Chocolate Mousse

From Tuesday to Sunday, including Holidays

## OFFER WEEKEND



Pizza Familiar com 3 ou mais ingredientes 1.5L DRINK OR 4 DESSERTS\*

OFFER from Friday to Sunday, including Holidays

## EXCEPT HOLIDAYS



or more ingredients or orders over €25

CANNED DRINKS OR DESSERTS\*

OFFER from Tuesday to Friday, at lunch

## OPENING HOURS

## FROM TUESDAY TO FRIDAY

Lunch 12:00 pm to 3:00 pm Dinner 6:30 pm to 10:30 pm

## WFFKFND

Lunch 12:00 pm to 3:15 pm Dinner 6:45 pm to 10:45 pm DAY OFF: Monday











🙎 RUA SÃO TOMÉ, 237 A • ALVIDE, CASCAIS

www.pizzalusitaniaexpresso.pt